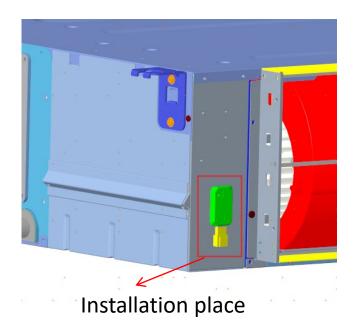

## Installation place

1.Install the Wi-Fi module into the place circled with red rectangle as shown in the picture. Use the 3M double side tape to fix the Wi-Fi module.

2.The Models Suitable:

AB09CS2ERA

AB12CS2ERA(S)

AB18CS2ERA(S)

AB24ES1ERA(S)