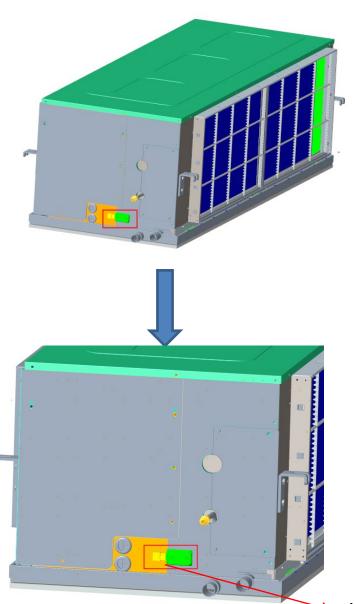

## HI-WB101DEI Wi-Fi Module Installation Guide

1.Recommended Installation place:
Install the Wi-Fi module into the place circled with red rectangle as shown in the picture. Use the 3M double side tape to fix the Wi-Fi module.

2.The Models Suitable:

ADH105H1ERG

ADH125H1ERG

ADH140H1ERG

ADH160H1ERG

AD100S2SH5FA

AD125S2SH5FA

AD140S2SH5FA

AD160S2SH5FA

Installation place