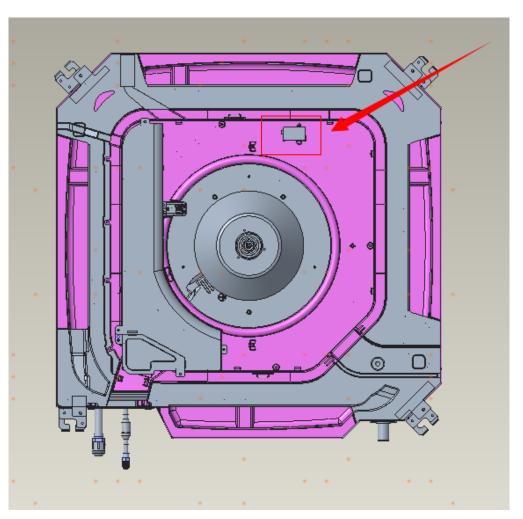

1.Install the Wi-Fi module into the place circled with red rectangle as shown in the picture. Use the 3M double side tape to fix the Wi-Fi module.

2.The Models Suitable:

AD09SS1ERA(N)(P)

AD12SS1ERA(N)(P)

AD18SS1ERA(N)(P)

AD18SS1ERA(N)(P)

Installation place