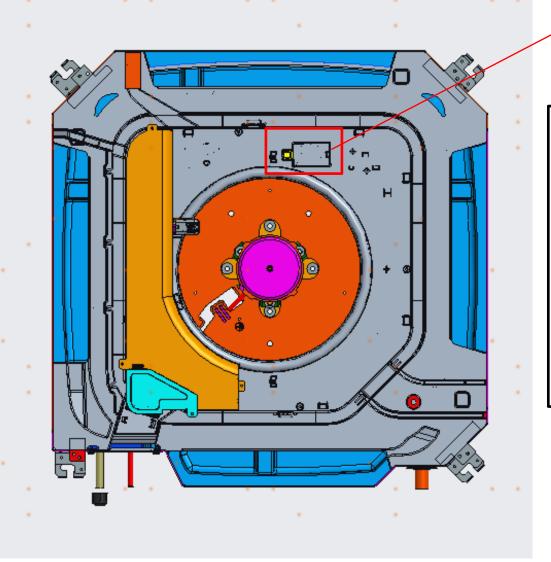

## Installation place

1.Install the Wi-Fi module into the place circled with red rectangle as shown in the picture. Use the 3M double side tape to fix the Wi-Fi module.

2.The Models Suitable:

AB09CS2ERA

AB12CS2ERA(S)

AB18CS2ERA(S)

AB24ES1ERA(S)

## Installation place

1.Install the Wi-Fi module into the place circled with red rectangle as shown in the picture. Use the 3M double side tape to fix the Wi-Fi module.

2.The Models Suitable:

ABH071H5ERG

ABH105K5ERG

ABH125K5ERG