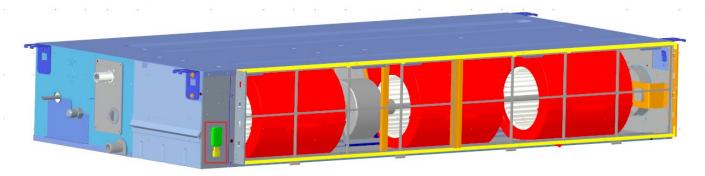

1.Install the Wi-Fi module into the place circled with red rectangle as shown in the picture. Use the 3M double side tape to fix the Wi-Fi module.

2.The Models Suitable:

AD09SS1ERA(N)(P)

AD12SS1ERA(N)(P)

AD18SS1ERA(N)(P)

AD18SS1ERA(N)(P)

Installation place