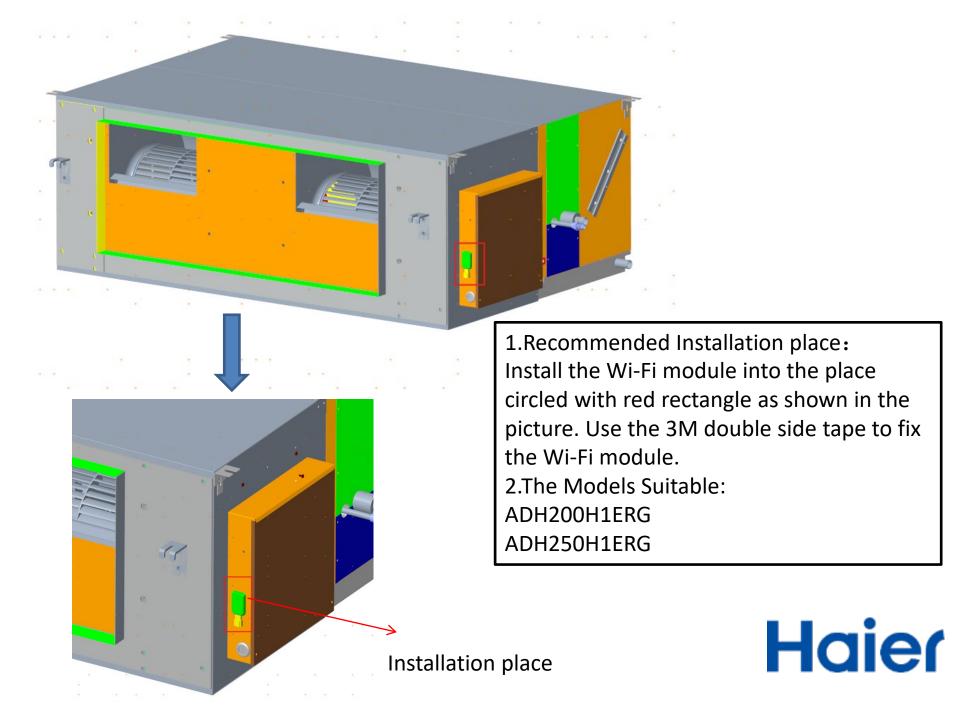

## 1. Recommended Installation place:

Install the Wi-Fi module into the place circled with red rectangle as shown in the picture. Use the 3M double side tape to fix the Wi-Fi module.

2.The Models Suitable:

AD71S2SM5FA

AD105S2SM5FA

AD125S2SM5FA

AD140S2SM5FA

AD71S2SM7FA

AD100S2SM7FA

AD125S2SM7FA

AD140S2SM7FA