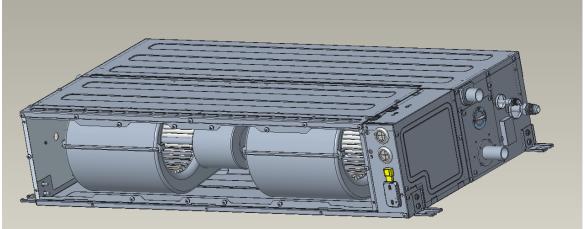

## HI-WB101DEI Wi-Fi Module Installation Guide

1.Recommended Installation place:
Install the Wi-Fi module into the place circled with red rectangle as shown in the picture. Use the 3M double side tape to fix the Wi-Fi module.

2.The Models Suitable:

ADH105H1ERG

ADH125H1ERG

ADH140H1ERG

ADH160H1ERG

AD100S2SH5FA

AD125S2SH5FA

AD140S2SH5FA

AD160S2SH5FA

Installation place