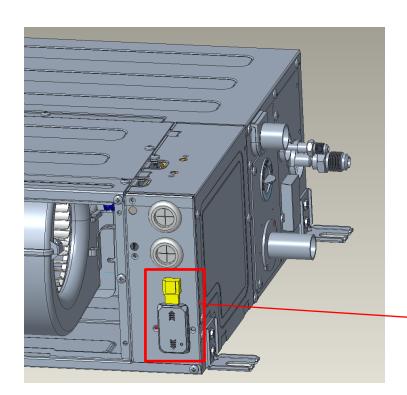

## 1. Recommended Installation place:

Install the Wi-Fi module into the place circled with red rectangle as shown in the picture. Use the 3M double side tape to fix the Wi-Fi module.

2.The Models Suitable:

AD71S2SM5FA

AD105S2SM5FA

AD125S2SM5FA

AD140S2SM5FA

AD71S2SM7FA

AD100S2SM7FA

AD125S2SM7FA

AD140S2SM7FA